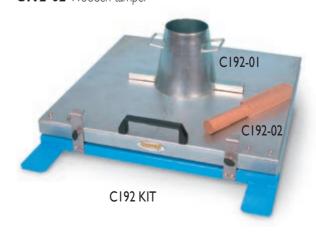

V185-03

C185

C192 KIT Flow table

STANDARDS: EN 12350-5 / BS 1881:105 / DIN 1048 / UNI 8020

The apparatus comprises a galvanized steel conical mould, dia. 130/200 xh 200 mm, double steel flow table with galvanized top plane, guide device, wooden tamper:

Used to determine the workability of concrete. The top table has a square surface of  $700 \times 700$  mm, hinged on one side. Weight: 30 kg

#### SPARES:

C192-01 Conical mould, galvanized steel made, dia. 130/200 xh 200 mm

C192-02 Wooden tamper

material testing equipment