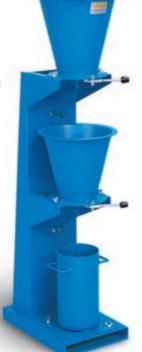

# Compacting factor apparatus

STANDARDS: BS 1881:103 BS 5075

Designed to undertake a more precise and sensitive test procedure than the simple slump test.

The apparatus consists of two conical hoppers mounted on a cylinder. Each hopper has a hinged flange with quick release mechanism and everything is mounted on a rigid steel stand

steel stand.

The compacting factor is the ratio between the weight of the partially compacted concrete and the weight of the fully compacted concrete. Supplied complete with tamping rod dia. mm 16x600 long. Dimensions: mm 500x400x1510. Weight: 55 kg