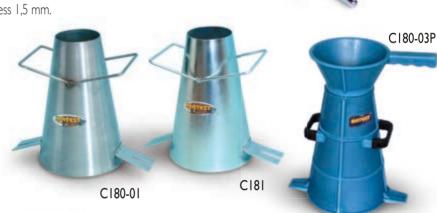

#### C180-01

**Slump Cone** only, manufactured from "stainless steel", diameter 100/200mm, height 300mm, thickness 1,5 mm. Weight: 2 kg approx.

#### **C181**

**Slump Cone** only, galvanized steel, diameter 100/200mm, height 300mm, thickness 1,5 mm.

Weight: 2 kg approx.

#### ACCESSORY:

C180-03P Cone Filling Funnel, "plastic". Weight: 250 g

Note: Each component of this kit can be ordered separately.