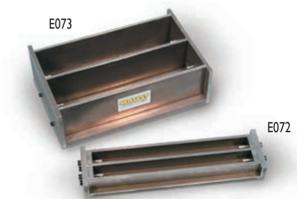

# section

Dimensions: 450x475x1080 mm Weight: 75 kg

**DIGITAL THERMOMETER** 

E072

Available models:

TWO GANG PRISM MOULD to produce 75x75x254 mm specimens. Complete with 4 steel inserts. Weight: 9 kg

**MOULDS FOR SOUNDNESS (EXPANSION) AND** 

**SHRINKAGE TESTS** (with length comparators, see next page)

**E072-01** CONTACT POINTS stainless steel, spare for E072 and E073 moulds. Pack of 10 pieces.

E072-01