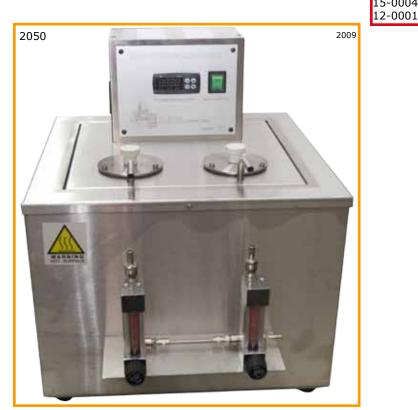

10-2050

Stainless steel oil bath with insulated double wall, cover with two holes for evaporation cells, two flowmeters. stainless steel control box on the cover, temperature controlled by digital thermoregulator PID with PT100 probe class A and overtemperature alarm, stainless steel heater, motor stirrer, safety internal level for low liquid with warning lamp. Technical specifications:

- Temperature: from ambient to 180°C (356°F)

- Stability: ±0.3°C

- Power supply: 230V ±10% 50/60Hz

- Power: 3200W

- Dimensions: 58x46x54 cm

- Weight: 27 kg

2050 EVAPORATION GREASES BATH

| Stainless steel cylindrical body with neck flange and three cell connections for the tight cover closure, double bottom with 3.17 mm orifice, brass pre-heating coil with cell connections and air inlet tube, stainless steel cover with PTFE gaskets fitted with 3 blocking screws.  Central air flow-off connected to an 18/8 stainless steel tube with lower threaded junction for |
|----------------------------------------------------------------------------------------------------------------------------------------------------------------------------------------------------------------------------------------------------------------------------------------------------------------------------------------------------------------------------------------|
| connection with the test cup.                                                                                                                                                                                                                                                                                                                                                          |
| GREASE SAMPLE CUP                                                                                                                                                                                                                                                                                                                                                                      |
| For greases                                                                                                                                                                                                                                                                                                                                                                            |
| OIL SAMPLE CUP                                                                                                                                                                                                                                                                                                                                                                         |
| For lubricating oil                                                                                                                                                                                                                                                                                                                                                                    |
| FILTERING PIPE                                                                                                                                                                                                                                                                                                                                                                         |
| Ø25x400 mm, with glass wool                                                                                                                                                                                                                                                                                                                                                            |
| AIR PUMP                                                                                                                                                                                                                                                                                                                                                                               |
| ELECTRONIC BALANCE                                                                                                                                                                                                                                                                                                                                                                     |
| Range 600 g., readout 0.01, pan Ø130                                                                                                                                                                                                                                                                                                                                                   |
| THERMOMETER ASTM 22C IP 24C                                                                                                                                                                                                                                                                                                                                                            |
| THERMOMETER ASTM 67C                                                                                                                                                                                                                                                                                                                                                                   |
|                                                                                                                                                                                                                                                                                                                                                                                        |