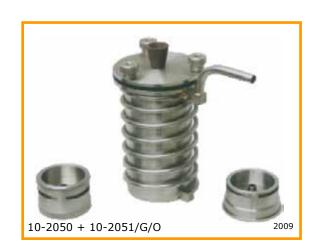

- Temperature: from ambient to 180°C (356°F)

- Stability: ±0.3°C

- Power supply: 230V ±10% 50/60Hz

- Power: 3200W

- Dimensions: 58x46x54 cm

- Weight: 27 kg

2050 EVAPORATION GREASES BATH

| Stainless steel cylindrical body with neck flange and three cell connections for the tight cover closure, double bottom with 3.17 mm orifice, brass pre-heating coil with cell connections and air inlet tube, stainless steel cover with PTFE gaskets fitted with 3 blocking screws.  Central air flow-off connected to an 18/8 stainless steel tube with lower threaded junction for |
|----------------------------------------------------------------------------------------------------------------------------------------------------------------------------------------------------------------------------------------------------------------------------------------------------------------------------------------------------------------------------------------|
| connection with the test cup.                                                                                                                                                                                                                                                                                                                                                          |
| GREASE SAMPLE CUP                                                                                                                                                                                                                                                                                                                                                                      |
| For greases                                                                                                                                                                                                                                                                                                                                                                            |
| OIL SAMPLE CUP                                                                                                                                                                                                                                                                                                                                                                         |
| For lubricating oil                                                                                                                                                                                                                                                                                                                                                                    |
| FILTERING PIPE                                                                                                                                                                                                                                                                                                                                                                         |
| Ø25x400 mm, with glass wool                                                                                                                                                                                                                                                                                                                                                            |
| AIR PUMP                                                                                                                                                                                                                                                                                                                                                                               |
| ELECTRONIC BALANCE                                                                                                                                                                                                                                                                                                                                                                     |
| Range 600 g., readout 0.01, pan Ø130                                                                                                                                                                                                                                                                                                                                                   |
| THERMOMETER ASTM 22C IP 24C                                                                                                                                                                                                                                                                                                                                                            |
| THERMOMETER ASTM 67C                                                                                                                                                                                                                                                                                                                                                                   |
|                                                                                                                                                                                                                                                                                                                                                                                        |

# **CONSUMABLES x 2 YEARS**

**ACCESSORIES ON REQUEST** 

**EVAPORATION CELL** 

15-2051 PTFE GASKET, pack of 10 pcs