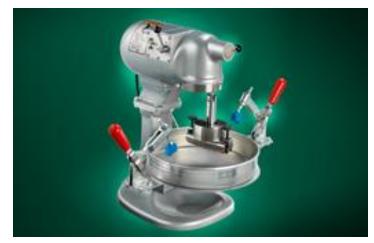

## Wet Track Abrasion Tester

 Complete per ISSA TB 100 and ASTM D3910

## Modified Hobart N-50 includes:

- 5-quart mixer with 5-quart mixer bowl, beater, whip, quick clamp mounting base
- Spun aluminum pan
- Special design quick-change abrasion head
- Raised lip specimen mold (1/4")
- 30 lb. roofing felt 10 pieces
- Hose 10 pieces and 1 head
- Squeegee
- 2 replacement pins
- 110V / 60 Hz / 1 phase
- 230V / 50 Hz / 1 phase
- Please specify voltage
- 145 lbs. approximate shipping weight
- 23" x 23" x 23"
- Modified Hobart HL 120 12-quart mixer also available