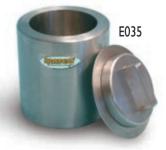

## E035 **Slaking vessel BUILDING LIME - YIELD OF LIME**

STANDARD: EN 459-2

This insulated vessel is used to determine the yield of lime by leaving the lime sample to slake into. Stainless steel made, double walled insulated with glass fibres, the cylinder has inside dimensions dia. 113 by 140 mm deep. Supplied complete with cover. Weight: 4 kg approx.