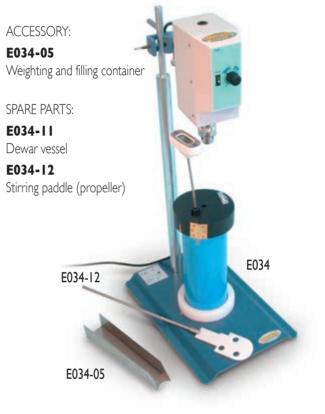

# E034

### **Apparatus for lime testing reactivity**

STANDARDS: EN 459-2 / NF P98-102

This apparatus is used for determining the reactivity on slaking of ground auicklime.

The equipment consists of a Dewar vessel 1000 ml capacity complete with cover, electric stirrer 300 rpm. complete with stirring paddle (propeller), base with stand, digital thermometer range -50 +200°C. subd. 0,1°C., accessories. Power Supply: 230V | ph 50Hz Dimensions: 400 x 250 x 750 mm Weight: 10 kg approx.