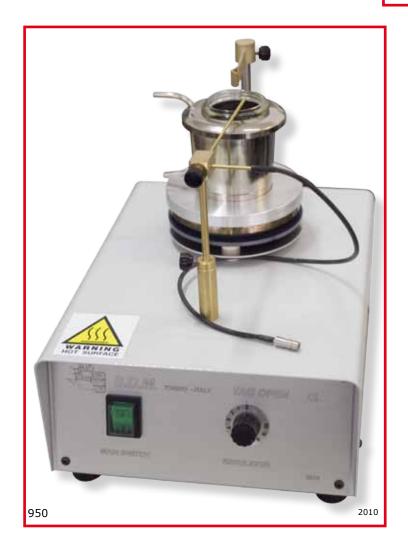

### ASTM D3143 FLASH POINT OF CUTBACK ASPHALT)

This test method covers the determination of flash points by the Tag Open-Cup Apparatus of cutback asphalts having flash points of less than 93°C (200°F)

Electrically heated by electronic regulator, mounted on a case painted with anti-acid epoxidic products. Test cup made in moulded glass, gas ignition device with pivot passing manually over the cup. This item has a water bath fi tted with pincers for thermometer