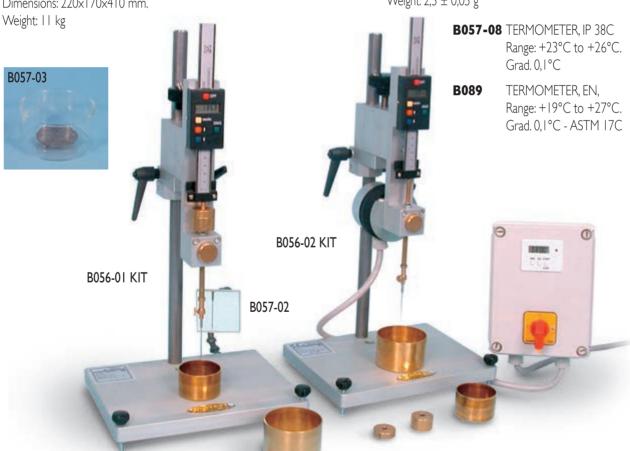

## B056-01 KIT Standard digital penetrometer

STANDARDS: EN 1426 / ASTM D5 / BS 2000 / NFT66-004 / AASHTO T49 UNI 4162 / UNE 7013 / NLT 124 / CNR N° 24

Used to determine the consistency of a bituminous sample under fixed conditions of load, time and temperature. The penetration is expressed in distance of tenths of millimeters vertically penetrated by a standard needle. The standard penetrometer is ruggedly constructed, with an aluminium base table with levelling screws, plated vertical rod, "micrometric vertical adjustment device".

## B056-02 KIT **Automatic digital penetrometer**

Basically structured as mod. B056-01 KIT but having a magnetic controller device with electronic digital programmable timer that automatically releases the plunger head and ensures free falling of the needle during the 5-seconds test.

## **ACCESSORIES:**

**B057-02** MIRROR, for an easier setting of the needle.

**B057-03** TRANSFER DISH, made from glass, with support.

**B057-06** PENETRATION NEEDLE HARDENED STEEL, supplied with UKAS Verification Certificate. Weight: 2,5 ± 0,05 g

**B057-07** PENETRATION NEEDLE HARDENED STEEL, each needle is individually verified with engraved serial number, and perfectly meets EN 1426 Specification. Weight:  $2,5 \pm 0,05$  g

SPARES:

**B057-01** PENETRATION NEEDLE. NOT HARDENED. Comparable to EN Spec. Weight:  $2,5 \pm 0,05$  g