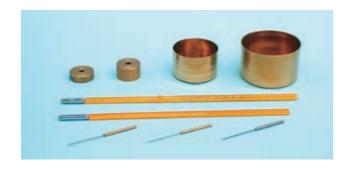

## **ACCESSORIES:**

**B057-02** MIRROR, for an easier setting of the needle.

**B057-03** TRANSFER DISH, made from glass, with support.

**B057-06** PENETRATION NEEDLE HARDENED STEEL, supplied with UKAS Verification Certificate. Weight: 2,5 ± 0,05 g

**B057-07** PENETRATION NEEDLE HARDENED STEEL, each needle is individually verified with engraved serial number, and perfectly meets EN 1426 Specification. Weight:  $2,5 \pm 0,05$  g

SPARES:

**B057-01** PENETRATION NEEDLE. NOT HARDENED. Comparable to EN Spec. Weight:  $2,5 \pm 0,05$  g

**B057-04** 50 g weight.

**B057-05** 100 g weight.

V122-05 SAMPLE CUP, brass made, dia, 55x35 mm

V122-06 SAMPLE CUP, brass made, dia, 70x45 mm