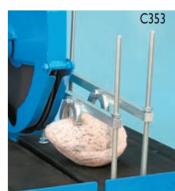

#### C353

**DEVICE FOR IRREGULAR** SHAPES

To clamp and to cut irregular shaped specimens, like rocks, stones etc. The device is fixed to the table of the cutting machine mod. C348N, C350N, C350-01N, C349N. Weight: 5 kg