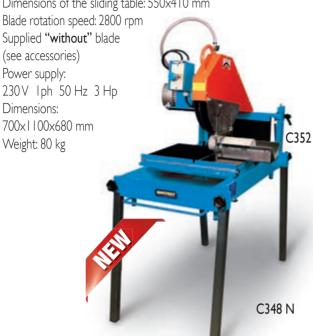

#### C348N

**Specimen cutting machine** with sliding supports

The machine accepts blades up to dia, 400 mm

Useful cutting height: 115 mm

Dimensions of the sliding table: 550x410 mm

#### C352

DEVICE FOR CYLINDERS AND CORES

To clamp and cut cylinders and cores dia 100 to 160 mm. The device is fixed to the table of the cutting machines mod. C348N, C350N, C350-01N, C349N. Weight 10 kg