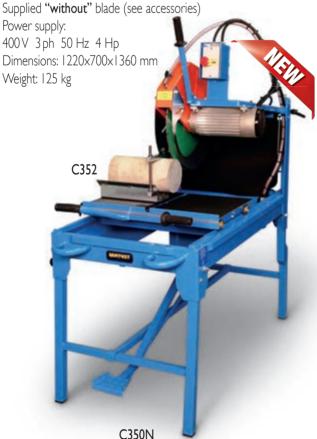

#### C350N

## Specimen cutting machine

Used to cut concrete specimens and any type of construction material like blocks, tiles, pipes, rock cores etc. The machine is equipped of an electro-pump for water cooling, pedal guide for vertical cutting, safety device against breakage of blade.

The machine accepts blades up to dia. 450 mm

#### C352

DEVICE FOR CYLINDERS AND CORES

To clamp and cut cylinders and cores dia 100 to 160 mm. The device is fixed to the table of the cutting machines mod. C348N, C350N, C350-01N, C349N. Weight 10 kg