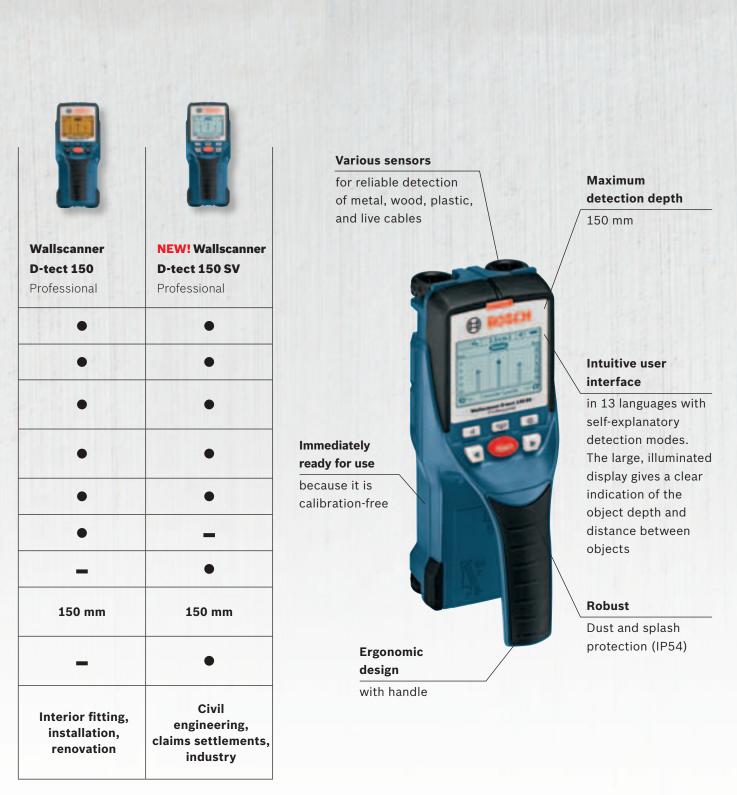

## **D-tect 150 Professional wallscanner**

Maximum precision for maximum safety when drilling

- ► The specialist for all professionals who wish to avoid accidentally striking unwanted objects when drilling
- ► Ultra wideband radar sensor system provides millimetre-accurate detection of ferrous/non-ferrous metals, live cables, wooden beams and even plastic pipes (floor and wall heating systems)
- ▶ Maximum detection depth of 15 cm, calibration-free
- ▶ Display of maximum permitted drilling depth and material properties
- ▶ Five different modes enable optimum detection in any building material

The **D-tect 150 Professional** wallscanner is ideal for all demanding detection jobs. Even plastic pipes are reliably detected.

| D-tect 150 Professional     |                                                                                      |
|-----------------------------|--------------------------------------------------------------------------------------|
| Part number                 | 0 601 010 005                                                                        |
| Comes complete with         | Protective case (1 609 203 D42),<br>4 x 1.5 V LR6 (AA) batteries                     |
| Detectable materials        | Plastic pipes, ferrous metals, non-ferrous metals, wooden substructures, live cables |
| Max. detection depth        | 150 mm                                                                               |
| Accuracy                    | ± 5 mm                                                                               |
| Automatic shutdown, approx. | 5 mins                                                                               |
| Power supply                | 4 x 1.5 V LR6 (AA) batteries                                                         |
| Weight, approx.             | 700 g                                                                                |
| Dimensions (L/W/H)          | 220 x 97 x 120 mm                                                                    |
| Dust and splash protection  | IP54                                                                                 |