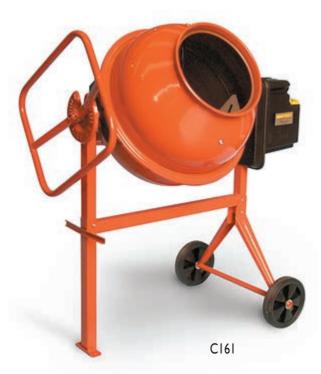

## C161 **Drum type mixer**

Suitable for field mixes of low/medium strength concrete.

Drum volume: 130 litres Yield: 75 litres of concrete

Power supply: 230V | Iph | 50/60Hz - 0,3 HP

Dimensions: 720x1320x1280 mm

Weight: 60 kg