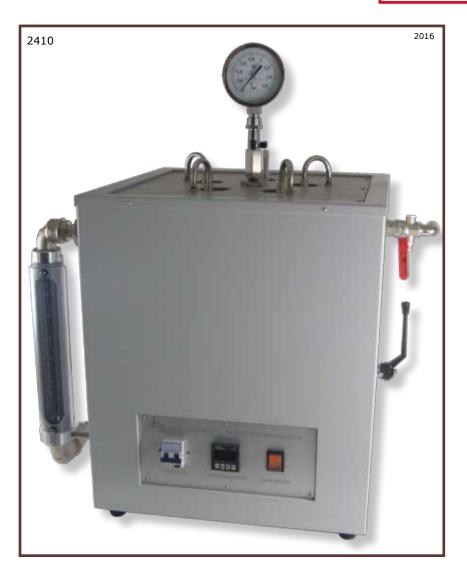

5 concentric pre-heating coils with 5 wells connected to the central collector with socket for steam measurer, 5 mobile jets, insulated air gap. Built-in steam overheater with regulator and condensate discharge valves. Heating and overheater are controlled by a digital thermoregulator PID with overtemperature alarm. The bath is fitted with a flowmeter 700-6500 ml/s wrapped in a protection covering, steam flowmetric manometer. The overheater for steam can be disconnect. Technical specifications:

- Temperature: from ambient to 250°C (482°F)

- Stability: ±3°C

- Power supply: 230V ±10% 50/60Hz

- Power: 3500W

- Dimensions: 75x52x90 cm

- Weght: 65 kg

## 2410 EVAPORATION BATH "AIR AND STEAM JET"

| ACCESSORIES ON REQUEST |                                               |
|------------------------|-----------------------------------------------|
| 2470/BCA20             | O ANALYTICAL BALANCE                          |
|                        | Range 220 g., readout 0.0001, pan Ø80         |
| 10-2411                | BEAKER, conf.5 pz                             |
|                        | Ø50x78 mm                                     |
| 10-2412                | TONG                                          |
|                        | For use in handling the beakers, PTFE covered |
| 10-2413                | STEAM GENERATOR                               |
| 2460/CB25              | AIR PUMP                                      |
| T-AS3C                 | THERMOMETER ASTM 3C IP 73C                    |